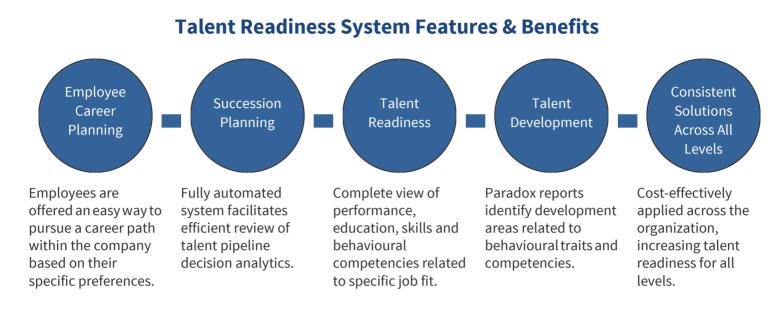

#### **Talent & Readiness drives business results**

The Harrison Talent Readiness System enables you to fully engage your employees through integrated career and succession planning while simultaneously providing comprehensive decision analytics to manage your qualified talent pools.

#### **Career Planning**

Employees access a personal career planning portal that ranks internal jobs according to their likely enjoyment and engagement preferences. In addition, employees can view reports related to their strengths and areas to develop.

#### **Talent Pool Analytics**

Management accesses up-to-date talent pipelines that rank high potentials according to their qualifications and behavioural competencies and suitability related to job opportunities.

### **Succession Planning**

Employees benefit from having involvement in their career planning process and access to personalized development reports.

Management accesses a Talent Readiness Dashboard that objectively ranks employees for positions according to job specific qualifications and behavioural competencies, as well as current job performance. Talent pools are kept up-to-date by employees and Human Resources only needs to access the current talent pipeline for any position.