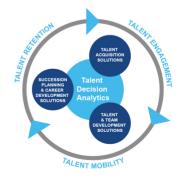

#### **Harrison Talent Life Cycle Solutions**

Harrison Assessments uses predictive analytics to help organizations acquire, develop, lead and engage their talent. This comprehensive Talent Decision Analytics provides the intelligence needed throughout the talent life cycle to build effective teams and develop, engage and retain key talent. Contact us to learn how we help organizations make great decisions.