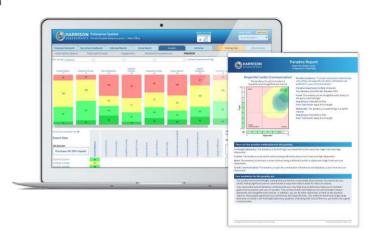

The Harrison suite of reports gives you **multiple views** of your client's behavioural data and allows you to **customize your coaching data** to your individual requirements.